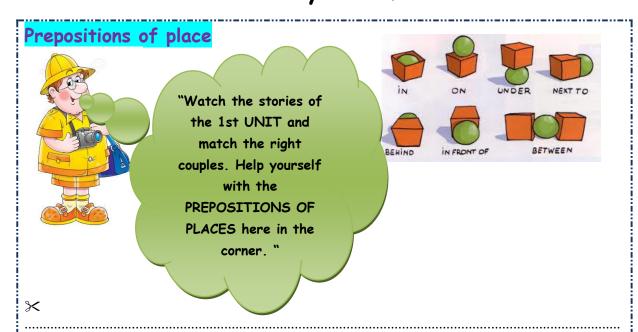

## ©Test yourself ©



| Α | Karina is         |   | in the square.             |
|---|-------------------|---|----------------------------|
| В | <b>David</b> is   |   | next to the sea.           |
| С | <b>Elene</b> is   |   | under the castle.          |
| D | <b>Melis</b> is   |   | in the park.               |
| E | Tugce is          |   | next to the swimming pool. |
| F | <b>Kika</b> is    |   | in front of the church.    |
| G | <b>Karel</b> is   | Α | next to the castle.        |
| Н | <b>Pavlína</b> is |   | in the car.                |
| I | <b>Leon</b> is    |   | in the playground.         |
| J | <b>Patrik</b> is  |   | in front of the bridge.    |
| K | <b>Simon</b> is   |   | next to the river.         |

**X** 

| Α | <b>Karina</b> is  |   | in the square.             |
|---|-----------------